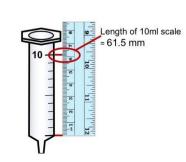

## **SYRINGE/FLOW TEST:**

Before you start, make sure the syringe you are using is the correct type and dimensions

References: IDDSI

The International Dysphagia Diet Standardisation Initiative