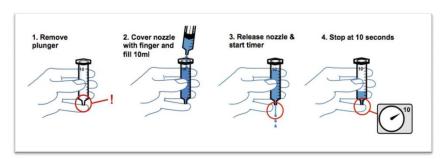

## **SYRINGE/FLOW TEST:**

Before you start, make sure the syringe you are using is the correct type and dimensions

References: IDDSI

The International Dysphagia Diet Standardisation Initiative