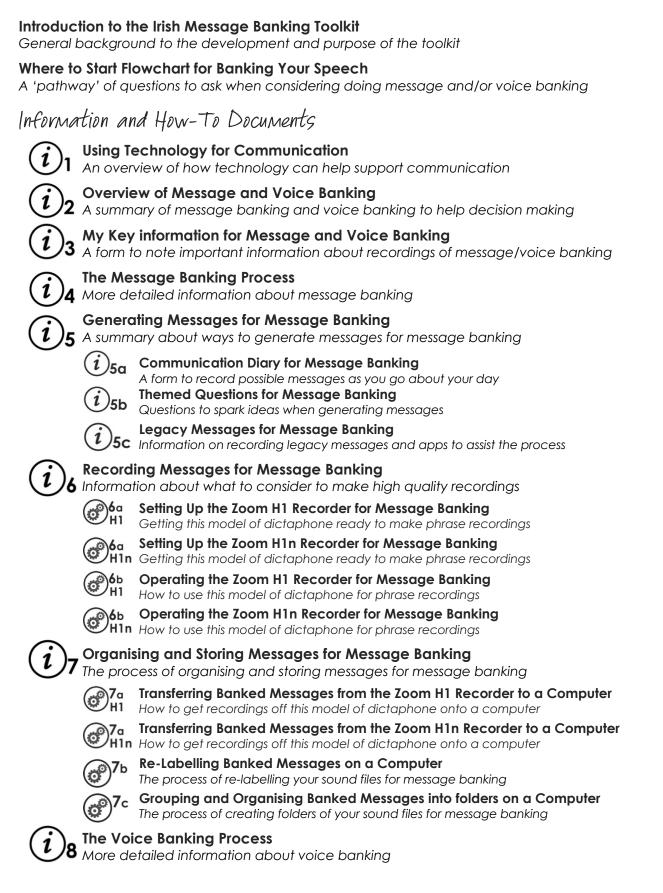

List of Documents







## Glossary of acronyms used

- AAC: Augmentative Alternative Communication
- CRC: Central Remedial Clinic
- AT: Assistive Technology

SLT: Speech & Language Therapist Speech & Language Therapy

## Glossary of some of the icons used



Information document + number

 $\bigcirc$ 





Themed questions

Technology for

communication



Message banking



Voice banking



Communication diary

Legacy messages

## Glossary of icons used in the 'How-to' Documents



Connect or disconnect a part from the recorder



Use the left button of the computer mouse to click on a screen item



Use the computer keyboard



Press a function button on the recorder



Use the left or right button of the computer mouse

Use the right button of the computer mouse to click on a screen item